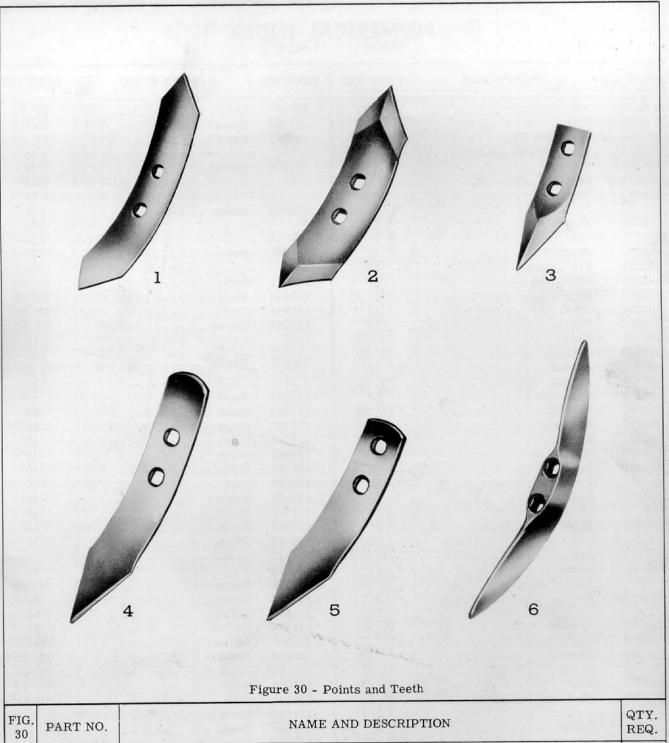

#### DEARBORN GROUND ENGAGING PARTS FOR RIGID AND SPRING SHANK CULTIVATORS

|                            |                                                          | 4 5 6  Figure 30 - Points and Teeth                                                                                                                                                                                                               |                                                     |
|----------------------------|----------------------------------------------------------|---------------------------------------------------------------------------------------------------------------------------------------------------------------------------------------------------------------------------------------------------|-----------------------------------------------------|
| FIG.                       | PART NO.                                                 | NAME AND DESCRIPTION                                                                                                                                                                                                                              | QTY.<br>REQ.                                        |
| 1<br>2<br>3<br>4<br>5<br>6 | 103305<br>131018<br>131569<br>131568<br>131590<br>132023 | Group 6-3—POINTS AND TEETH  POINT, Reversible, 5/16" x 2" x 10-1/2".  POINT, Reversible, 5/16" x 2-1/2" x 10-1/2"  POINT, Plain, 1/4" x 1-3/4" x 6-1/2"  POINT, Flat Face, 5/16" x 2" x 11".  POINT, Flat Face, 5/16" x 2" x 10".  TOOTH, Alfalfa | As Req.<br>As Req.<br>As Req.<br>As Req.<br>As Req. |