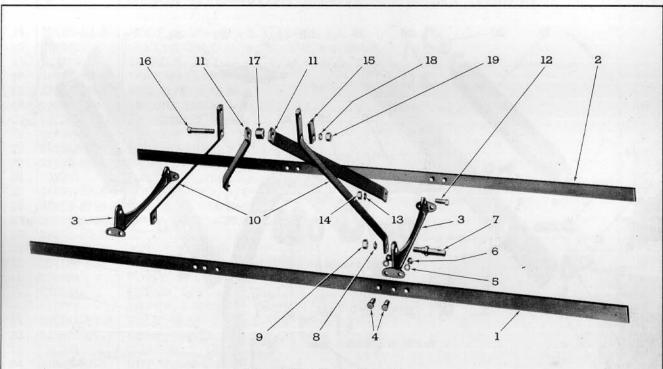

#### Group 1-2-SHANK ASSEMBLIES

Figure 9 - Front Shank Assembly

| Tom Small resolution |            |                                                                                                      |              |  |
|----------------------|------------|------------------------------------------------------------------------------------------------------|--------------|--|
| FIG.                 | PART NO.   | NAME AND DESCRIPTION                                                                                 | QTY.<br>REQ. |  |
|                      | 1          | Group 1-2A—FRONT SHANK ASSEMBLY  NOTE: Models 10-95, 95A, 95B and 95C all have identical Front Shank |              |  |
|                      |            | Assemblies except for Ground Engaging Parts which are noted below:                                   | TO PER       |  |
| 1                    | 103289     | SHANK, Front                                                                                         | 5            |  |
| 2                    | 103290     | FRAME, Front Shank Side                                                                              | 10           |  |
| 3                    | 103298     |                                                                                                      | 5            |  |
| 4                    | 20341-S7-8 | BOLT, 7/16" - 20 x 11/16" Hex. Hd. Stop to Side Frame                                                | 10           |  |
| 5                    | 34808-S7-8 | LOCKWASHER, 7/16" Stop to Side Frame                                                                 | 10           |  |
| 6                    | 103296     | BRACKET, Shank Side Frame                                                                            | 10           |  |
| 7 8                  | 20401-S7-8 | BOLT, 7/16" - 20 x 1-1/16" Hex. Hd.)                                                                 |              |  |
| 9                    | 34808-S7-8 | LOCK WILDIEST, 1/10                                                                                  | 10           |  |
| 10                   | 33802-S7-8 | 1,01, 1/10 - 20 HeA.                                                                                 | 10           |  |
| 11                   | 300038     | BOLT, 7/16" - 20 x 2-7/8" Hex. Hd.                                                                   |              |  |
|                      | 103297     | SPACER, .461 I. D. x 1.25 O. D. x 1.62 Lg. Side Frame Brackets to                                    |              |  |
| 100                  | 34808-S7-8 | LOCKWASHER, 7/16" Side Frames                                                                        | 5            |  |
| TO                   | 33802-S7-8 | NUT, 7/16" - 20 Hex.                                                                                 |              |  |

MODELS 10-95, 10-95A, 10-95B and 10-95C

| FIG. | PART NO.    | NAME AND DESCRIPTION                                              | QTY.<br>REQ. |
|------|-------------|-------------------------------------------------------------------|--------------|
|      |             | Group 1-2A-FRONT SHANK ASSEMBLY (Cont'd)                          |              |
| 14   | 21110-S7-8  | BOLT, 5/8" - 18 x 2-3/4" Hex. Hd.                                 | 5            |
| 15   | 103291      | SLEEVE, .64 I. D. x .875 O. D. x 1.62 Lg.                         | 5            |
| 16   | 103299      | WASHER, .90 I. D. x 1-5/8" O. D. x .25 Thk. Side Frames to Shank  | 10           |
| 17   | 34811-S7-8  | LOCKWASHER, 5/8"                                                  | 5            |
| 18   | 33850-S7-8  | NUT, 5/8" - 18 Hex.                                               | 5            |
| 19   | 103292      | SPRING, Shank                                                     | 10           |
| 20   | 103295      | EXTENSION, Spring                                                 | 10           |
| 21   | 103294      | ANCHOR, Spring, Front                                             | 5            |
| 22   | 34833-S7-8  | LOCKWASHER, 3/4")                                                 |              |
| 23   | 33852-S7-8  | LOCKWASHER, 3/4" NUT, 3/4" - 16 Hex. Front Spring Anchor to Shank |              |
| 24   | 103293      | ANCHOR, Spring, Rear                                              |              |
| 25   | 34833-S7-8  | I OCKWACHED 2 /4"                                                 |              |
| 26   | 33852-S7-8  | NUT, 3/4" - 16 Hex. Rear Spring Anchor to Side Frames             |              |
| 27   | 20547-S7-8  | BOLT, 7/16" - 20 x 2-1/2" Hex. Hd. )                              |              |
| 28   | 34808-S7-8  | LOCKWASHER, 7/16" Rear Spring Anchor to Rear Tool Bar.            | 5            |
| 29   | 33802-S7-8  | NUT, 7/16" - 20 Hex.                                              | 246 E        |
| 30   | 104170      | SWEEP, 12" Universal (Used on Model 10-95A)                       | 9            |
|      | 103305      | POINT, 2" Reversible (Used on Model 10-95)                        |              |
|      | 131671      | SWEEP, 1/4" x 10", Duckfoot (Used on Model 10-95B)                | 9            |
|      | 131672      | SWEEP, 1/4" x 12", Duckfoot (Used on Model 10-95C)                | 9            |
| 31   | 355642-S7-8 | BOLT, 7/16" - 20 x 1-1/2" Plow                                    | 9            |
| 32   | 355665-S7-8 | DOX # 7/10" 00 1 7/0" DI                                          | 9            |
| 33   | 131033      | WASHER, 7/16" - 20 x 1-7/8" Plow Sweep to Shank                   | 18           |
| 34   | 33802-S7-8  | NUT, 7/16" - 20 Hex.                                              | 18           |
|      |             | See GROUP 6 For Ground Engaging Parts                             |              |