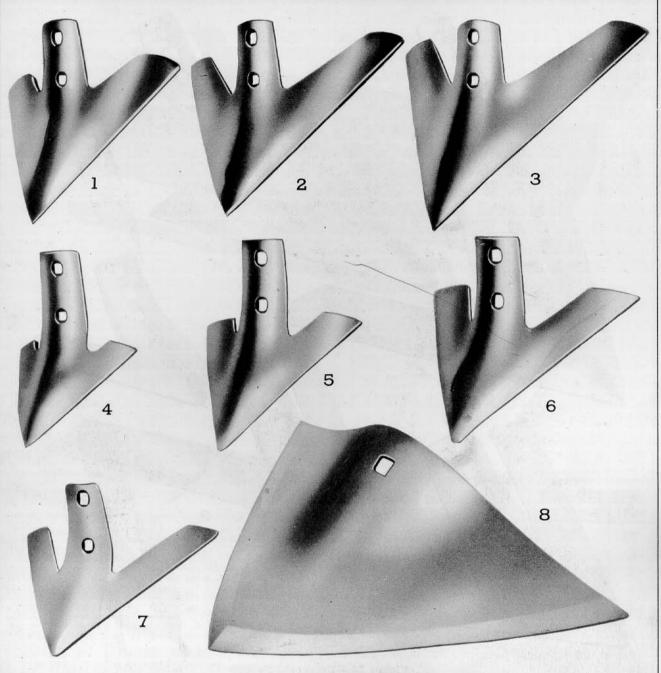

## DEARBORN GROUND ENGAGING PARTS FOR RIGID AND SPRING SHANK CULTIVATORS

|             | Figure 29 - Duckfoot, Low Crown and Miscellaneous Sweeps |                                                                                                                                                                                                                                                                                                                                                                                                                                                                                                                                                                                                                                                                                                                                                                                                                                                                                                                                                                                                                                                                                                                                                                                                                                                                                                                                                                                                                                                                                                                                                                                                                                                                                                                                                                                                                                                                                                                                                                                                                                                                                                                               |                               |  |  |  |
|-------------|----------------------------------------------------------|-------------------------------------------------------------------------------------------------------------------------------------------------------------------------------------------------------------------------------------------------------------------------------------------------------------------------------------------------------------------------------------------------------------------------------------------------------------------------------------------------------------------------------------------------------------------------------------------------------------------------------------------------------------------------------------------------------------------------------------------------------------------------------------------------------------------------------------------------------------------------------------------------------------------------------------------------------------------------------------------------------------------------------------------------------------------------------------------------------------------------------------------------------------------------------------------------------------------------------------------------------------------------------------------------------------------------------------------------------------------------------------------------------------------------------------------------------------------------------------------------------------------------------------------------------------------------------------------------------------------------------------------------------------------------------------------------------------------------------------------------------------------------------------------------------------------------------------------------------------------------------------------------------------------------------------------------------------------------------------------------------------------------------------------------------------------------------------------------------------------------------|-------------------------------|--|--|--|
| FIG.<br>29  | PART NO.                                                 | NAME AND DESCRIPTION                                                                                                                                                                                                                                                                                                                                                                                                                                                                                                                                                                                                                                                                                                                                                                                                                                                                                                                                                                                                                                                                                                                                                                                                                                                                                                                                                                                                                                                                                                                                                                                                                                                                                                                                                                                                                                                                                                                                                                                                                                                                                                          | QTY.<br>REQ.                  |  |  |  |
| old.        |                                                          | Group 6-2-DUCKFOOT, LOW CROWN AND MISCELLANEOUS SWEEPS                                                                                                                                                                                                                                                                                                                                                                                                                                                                                                                                                                                                                                                                                                                                                                                                                                                                                                                                                                                                                                                                                                                                                                                                                                                                                                                                                                                                                                                                                                                                                                                                                                                                                                                                                                                                                                                                                                                                                                                                                                                                        |                               |  |  |  |
| 1 2 3       | 131671<br>131672<br>131730                               | SWEEP, Duckfoot, 1/4" x 10".  SWEEP, Duckfoot, 1/4" x 12".  SWEEP, Duckfoot, 1/4" x 14"                                                                                                                                                                                                                                                                                                                                                                                                                                                                                                                                                                                                                                                                                                                                                                                                                                                                                                                                                                                                                                                                                                                                                                                                                                                                                                                                                                                                                                                                                                                                                                                                                                                                                                                                                                                                                                                                                                                                                                                                                                       | As Req.<br>As Req.<br>As Req. |  |  |  |
| 4 5         | 131019<br>131020                                         | SWEEP, Low Crown, 3/16" x 6"                                                                                                                                                                                                                                                                                                                                                                                                                                                                                                                                                                                                                                                                                                                                                                                                                                                                                                                                                                                                                                                                                                                                                                                                                                                                                                                                                                                                                                                                                                                                                                                                                                                                                                                                                                                                                                                                                                                                                                                                                                                                                                  | As Req.<br>As Req.            |  |  |  |
| 6 7         | 131021<br>131802                                         | SWEEP, Low Crown, 3/16" x 10"                                                                                                                                                                                                                                                                                                                                                                                                                                                                                                                                                                                                                                                                                                                                                                                                                                                                                                                                                                                                                                                                                                                                                                                                                                                                                                                                                                                                                                                                                                                                                                                                                                                                                                                                                                                                                                                                                                                                                                                                                                                                                                 | As Req.<br>As Req.            |  |  |  |
| -<br>-<br>- | 131803<br>131804<br>120781                               | SWEEP, Low Crown, High Speed, 3/16" x 8"  SWEEP, Low Crown, High Speed, 3/16" x 10"  SWEEP, Mr. Bill Planter, 20" - 7 Company | As Req.<br>As Req.            |  |  |  |