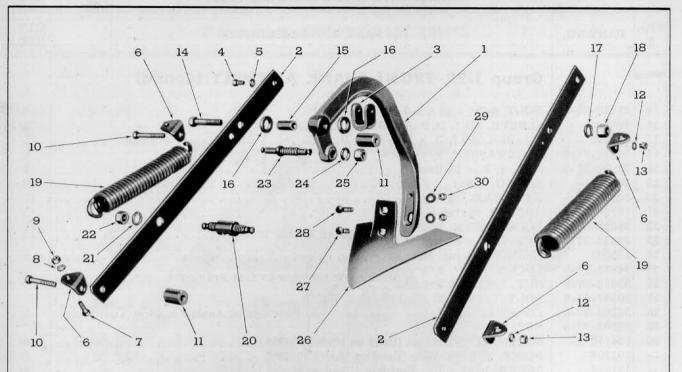

### Group 1—DEARBORN FIELD CULTIVATORS Models 10-95, 10-95A, 10-95B and 10-95C

Figure 8 - Frame Assembly

|           |            | Figure 8 - Frame                              | Assembly                                                                                                                                                                                                                                                                                                                                                                                                                                                                                                                                                                                                                                                                                                                                                                                                                                                                                                                                                                                                                                                                                                                                                                                                                                                                                                                                                                                                                                                                                                                                                                                                                                                                                                                                                                                                                                                                                                                                                                                                                                                                                                                       | W 2013       |
|-----------|------------|-----------------------------------------------|--------------------------------------------------------------------------------------------------------------------------------------------------------------------------------------------------------------------------------------------------------------------------------------------------------------------------------------------------------------------------------------------------------------------------------------------------------------------------------------------------------------------------------------------------------------------------------------------------------------------------------------------------------------------------------------------------------------------------------------------------------------------------------------------------------------------------------------------------------------------------------------------------------------------------------------------------------------------------------------------------------------------------------------------------------------------------------------------------------------------------------------------------------------------------------------------------------------------------------------------------------------------------------------------------------------------------------------------------------------------------------------------------------------------------------------------------------------------------------------------------------------------------------------------------------------------------------------------------------------------------------------------------------------------------------------------------------------------------------------------------------------------------------------------------------------------------------------------------------------------------------------------------------------------------------------------------------------------------------------------------------------------------------------------------------------------------------------------------------------------------------|--------------|
| FIG.<br>8 | PART NO.   | NAME AND                                      | DESCRIPTION                                                                                                                                                                                                                                                                                                                                                                                                                                                                                                                                                                                                                                                                                                                                                                                                                                                                                                                                                                                                                                                                                                                                                                                                                                                                                                                                                                                                                                                                                                                                                                                                                                                                                                                                                                                                                                                                                                                                                                                                                                                                                                                    | QTY.<br>REQ. |
|           |            | Group 1-1-FRAME ASSEMB                        | LY                                                                                                                                                                                                                                                                                                                                                                                                                                                                                                                                                                                                                                                                                                                                                                                                                                                                                                                                                                                                                                                                                                                                                                                                                                                                                                                                                                                                                                                                                                                                                                                                                                                                                                                                                                                                                                                                                                                                                                                                                                                                                                                             |              |
| 1         | 131000     | BAR, Tool, Front                              | • • • • • • • • • • • • • • • • • • • •                                                                                                                                                                                                                                                                                                                                                                                                                                                                                                                                                                                                                                                                                                                                                                                                                                                                                                                                                                                                                                                                                                                                                                                                                                                                                                                                                                                                                                                                                                                                                                                                                                                                                                                                                                                                                                                                                                                                                                                                                                                                                        | 1            |
| 2         | 131208     | BAR, Tool, Rear                               |                                                                                                                                                                                                                                                                                                                                                                                                                                                                                                                                                                                                                                                                                                                                                                                                                                                                                                                                                                                                                                                                                                                                                                                                                                                                                                                                                                                                                                                                                                                                                                                                                                                                                                                                                                                                                                                                                                                                                                                                                                                                                                                                | 1 2          |
| 3         | 103281     | BRACKET, Front to Rear Tool Bar .             |                                                                                                                                                                                                                                                                                                                                                                                                                                                                                                                                                                                                                                                                                                                                                                                                                                                                                                                                                                                                                                                                                                                                                                                                                                                                                                                                                                                                                                                                                                                                                                                                                                                                                                                                                                                                                                                                                                                                                                                                                                                                                                                                | 2            |
| 4         | 20453-S7-8 | BOLT, 1/2" - 20 x 1-3/8" Hex. Hd.             |                                                                                                                                                                                                                                                                                                                                                                                                                                                                                                                                                                                                                                                                                                                                                                                                                                                                                                                                                                                                                                                                                                                                                                                                                                                                                                                                                                                                                                                                                                                                                                                                                                                                                                                                                                                                                                                                                                                                                                                                                                                                                                                                |              |
| 5         | 34809-S7-8 | LOCKWASHER, 1/2"                              | Bracket to Front and Rear Tool Bar                                                                                                                                                                                                                                                                                                                                                                                                                                                                                                                                                                                                                                                                                                                                                                                                                                                                                                                                                                                                                                                                                                                                                                                                                                                                                                                                                                                                                                                                                                                                                                                                                                                                                                                                                                                                                                                                                                                                                                                                                                                                                             | 8            |
| 6         | 33846-S7-8 | NUT, 1/2" - 20 Hex.                           |                                                                                                                                                                                                                                                                                                                                                                                                                                                                                                                                                                                                                                                                                                                                                                                                                                                                                                                                                                                                                                                                                                                                                                                                                                                                                                                                                                                                                                                                                                                                                                                                                                                                                                                                                                                                                                                                                                                                                                                                                                                                                                                                |              |
| 7         | 103283     | PIN, Link                                     |                                                                                                                                                                                                                                                                                                                                                                                                                                                                                                                                                                                                                                                                                                                                                                                                                                                                                                                                                                                                                                                                                                                                                                                                                                                                                                                                                                                                                                                                                                                                                                                                                                                                                                                                                                                                                                                                                                                                                                                                                                                                                                                                | 2            |
| 8         | 34811-S7-8 | LOCKWASHER, 5/8" \ Link Din to B              | racket and Strut                                                                                                                                                                                                                                                                                                                                                                                                                                                                                                                                                                                                                                                                                                                                                                                                                                                                                                                                                                                                                                                                                                                                                                                                                                                                                                                                                                                                                                                                                                                                                                                                                                                                                                                                                                                                                                                                                                                                                                                                                                                                                                               | 2            |
| 9         | 33850-S7-8 | NUT, 5/8 - 18 Hex. \ \ \text{Link Pin to B}   | racket and Strut                                                                                                                                                                                                                                                                                                                                                                                                                                                                                                                                                                                                                                                                                                                                                                                                                                                                                                                                                                                                                                                                                                                                                                                                                                                                                                                                                                                                                                                                                                                                                                                                                                                                                                                                                                                                                                                                                                                                                                                                                                                                                                               |              |
| 10        | 103285     | STRUT, Front                                  |                                                                                                                                                                                                                                                                                                                                                                                                                                                                                                                                                                                                                                                                                                                                                                                                                                                                                                                                                                                                                                                                                                                                                                                                                                                                                                                                                                                                                                                                                                                                                                                                                                                                                                                                                                                                                                                                                                                                                                                                                                                                                                                                | 2            |
| 11        | 103287     | STRUT, Rear                                   |                                                                                                                                                                                                                                                                                                                                                                                                                                                                                                                                                                                                                                                                                                                                                                                                                                                                                                                                                                                                                                                                                                                                                                                                                                                                                                                                                                                                                                                                                                                                                                                                                                                                                                                                                                                                                                                                                                                                                                                                                                                                                                                                | 2            |
| 12        | 21038-S7-8 | BOLT, $5/8$ " - $18 \times 1-11/16$ " Hex. Hd |                                                                                                                                                                                                                                                                                                                                                                                                                                                                                                                                                                                                                                                                                                                                                                                                                                                                                                                                                                                                                                                                                                                                                                                                                                                                                                                                                                                                                                                                                                                                                                                                                                                                                                                                                                                                                                                                                                                                                                                                                                                                                                                                | 1 11 11      |
| 13        | 34811-S7-8 | LOCKWASHER, 5/8"                              | Rear Strut to Bracket                                                                                                                                                                                                                                                                                                                                                                                                                                                                                                                                                                                                                                                                                                                                                                                                                                                                                                                                                                                                                                                                                                                                                                                                                                                                                                                                                                                                                                                                                                                                                                                                                                                                                                                                                                                                                                                                                                                                                                                                                                                                                                          | 2            |
| 14        | 33850-S7-8 | NUT, 5/8" - 18 Hex.                           | The state of the s |              |
| 15        | 131009     | LOCATOR, Link Pin                             | • • • • • • • • • • • • • • • • • • • •                                                                                                                                                                                                                                                                                                                                                                                                                                                                                                                                                                                                                                                                                                                                                                                                                                                                                                                                                                                                                                                                                                                                                                                                                                                                                                                                                                                                                                                                                                                                                                                                                                                                                                                                                                                                                                                                                                                                                                                                                                                                                        | 1            |
| 16        | 21137-S7-8 | BOLT, $5/8" - 18 \times 3-1/2"$ Hex. Hd.      |                                                                                                                                                                                                                                                                                                                                                                                                                                                                                                                                                                                                                                                                                                                                                                                                                                                                                                                                                                                                                                                                                                                                                                                                                                                                                                                                                                                                                                                                                                                                                                                                                                                                                                                                                                                                                                                                                                                                                                                                                                                                                                                                |              |
| 17        | 131008     | SPACER, .65 I. D. x 1.50 O. D. x 1.04         | Lg. Front to Rear Strut                                                                                                                                                                                                                                                                                                                                                                                                                                                                                                                                                                                                                                                                                                                                                                                                                                                                                                                                                                                                                                                                                                                                                                                                                                                                                                                                                                                                                                                                                                                                                                                                                                                                                                                                                                                                                                                                                                                                                                                                                                                                                                        | 1            |
| 18        | 34811-S7-8 | LOCKWASHER, 5/8"                              | From to Rear Strut                                                                                                                                                                                                                                                                                                                                                                                                                                                                                                                                                                                                                                                                                                                                                                                                                                                                                                                                                                                                                                                                                                                                                                                                                                                                                                                                                                                                                                                                                                                                                                                                                                                                                                                                                                                                                                                                                                                                                                                                                                                                                                             | 1            |
| 19        | 33850-S7-8 | NUT, 5/8" - 18 Hex.                           | club.com                                                                                                                                                                                                                                                                                                                                                                                                                                                                                                                                                                                                                                                                                                                                                                                                                                                                                                                                                                                                                                                                                                                                                                                                                                                                                                                                                                                                                                                                                                                                                                                                                                                                                                                                                                                                                                                                                                                                                                                                                                                                                                                       |              |