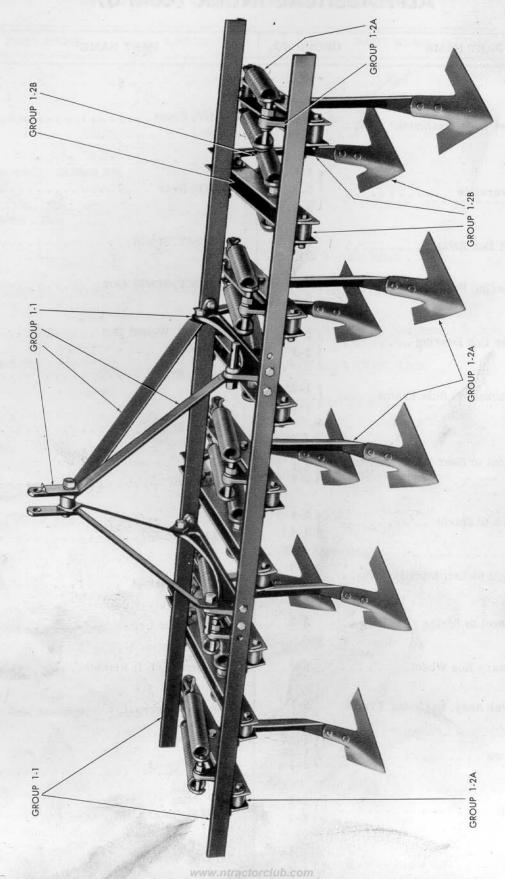

### Group 1—DEARBORN FIELD CULTIVATORS Models 10-95, 10-95A, 10-95B and 10-95C

Figure 8 - Frame Assembly

|           |            | Figure 8 - Frame                              | Assembly                                                                                                                                                                                                                                                                                                                                                                                                                                                                                                                                                                                                                                                                                                                                                                                                                                                                                                                                                                                                                                                                                                                                                                                                                                                                                                                                                                                                                                                                                                                                                                                                                                                                                                                                                                                                                                                                                                                                                                                                                                                                                                                       | W 2013       |
|-----------|------------|-----------------------------------------------|--------------------------------------------------------------------------------------------------------------------------------------------------------------------------------------------------------------------------------------------------------------------------------------------------------------------------------------------------------------------------------------------------------------------------------------------------------------------------------------------------------------------------------------------------------------------------------------------------------------------------------------------------------------------------------------------------------------------------------------------------------------------------------------------------------------------------------------------------------------------------------------------------------------------------------------------------------------------------------------------------------------------------------------------------------------------------------------------------------------------------------------------------------------------------------------------------------------------------------------------------------------------------------------------------------------------------------------------------------------------------------------------------------------------------------------------------------------------------------------------------------------------------------------------------------------------------------------------------------------------------------------------------------------------------------------------------------------------------------------------------------------------------------------------------------------------------------------------------------------------------------------------------------------------------------------------------------------------------------------------------------------------------------------------------------------------------------------------------------------------------------|--------------|
| FIG.<br>8 | PART NO.   | NAME AND                                      | DESCRIPTION                                                                                                                                                                                                                                                                                                                                                                                                                                                                                                                                                                                                                                                                                                                                                                                                                                                                                                                                                                                                                                                                                                                                                                                                                                                                                                                                                                                                                                                                                                                                                                                                                                                                                                                                                                                                                                                                                                                                                                                                                                                                                                                    | QTY.<br>REQ. |
|           |            | Group 1-1-FRAME ASSEMB                        | LY                                                                                                                                                                                                                                                                                                                                                                                                                                                                                                                                                                                                                                                                                                                                                                                                                                                                                                                                                                                                                                                                                                                                                                                                                                                                                                                                                                                                                                                                                                                                                                                                                                                                                                                                                                                                                                                                                                                                                                                                                                                                                                                             |              |
| 1         | 131000     | BAR, Tool, Front                              | • • • • • • • • • • • • • • • • • • • •                                                                                                                                                                                                                                                                                                                                                                                                                                                                                                                                                                                                                                                                                                                                                                                                                                                                                                                                                                                                                                                                                                                                                                                                                                                                                                                                                                                                                                                                                                                                                                                                                                                                                                                                                                                                                                                                                                                                                                                                                                                                                        | 1            |
| 2         | 131208     | BAR, Tool, Rear                               |                                                                                                                                                                                                                                                                                                                                                                                                                                                                                                                                                                                                                                                                                                                                                                                                                                                                                                                                                                                                                                                                                                                                                                                                                                                                                                                                                                                                                                                                                                                                                                                                                                                                                                                                                                                                                                                                                                                                                                                                                                                                                                                                | 1 2          |
| 3         | 103281     | BRACKET, Front to Rear Tool Bar .             |                                                                                                                                                                                                                                                                                                                                                                                                                                                                                                                                                                                                                                                                                                                                                                                                                                                                                                                                                                                                                                                                                                                                                                                                                                                                                                                                                                                                                                                                                                                                                                                                                                                                                                                                                                                                                                                                                                                                                                                                                                                                                                                                | 2            |
| 4         | 20453-S7-8 | BOLT, 1/2" - 20 x 1-3/8" Hex. Hd.             |                                                                                                                                                                                                                                                                                                                                                                                                                                                                                                                                                                                                                                                                                                                                                                                                                                                                                                                                                                                                                                                                                                                                                                                                                                                                                                                                                                                                                                                                                                                                                                                                                                                                                                                                                                                                                                                                                                                                                                                                                                                                                                                                |              |
| 5         | 34809-S7-8 | LOCKWASHER, 1/2"                              | Bracket to Front and Rear Tool Bar                                                                                                                                                                                                                                                                                                                                                                                                                                                                                                                                                                                                                                                                                                                                                                                                                                                                                                                                                                                                                                                                                                                                                                                                                                                                                                                                                                                                                                                                                                                                                                                                                                                                                                                                                                                                                                                                                                                                                                                                                                                                                             | 8            |
| 6         | 33846-S7-8 | NUT, 1/2" - 20 Hex.                           |                                                                                                                                                                                                                                                                                                                                                                                                                                                                                                                                                                                                                                                                                                                                                                                                                                                                                                                                                                                                                                                                                                                                                                                                                                                                                                                                                                                                                                                                                                                                                                                                                                                                                                                                                                                                                                                                                                                                                                                                                                                                                                                                |              |
| 7         | 103283     | PIN, Link                                     |                                                                                                                                                                                                                                                                                                                                                                                                                                                                                                                                                                                                                                                                                                                                                                                                                                                                                                                                                                                                                                                                                                                                                                                                                                                                                                                                                                                                                                                                                                                                                                                                                                                                                                                                                                                                                                                                                                                                                                                                                                                                                                                                | 2            |
| 8         | 34811-S7-8 | LOCKWASHER, 5/8" \ Link Din to B              | racket and Strut                                                                                                                                                                                                                                                                                                                                                                                                                                                                                                                                                                                                                                                                                                                                                                                                                                                                                                                                                                                                                                                                                                                                                                                                                                                                                                                                                                                                                                                                                                                                                                                                                                                                                                                                                                                                                                                                                                                                                                                                                                                                                                               | 2            |
| 9         | 33850-S7-8 | NUT, 5/8 - 18 Hex. \ \ \text{Link Pin to B}   | racket and Strut                                                                                                                                                                                                                                                                                                                                                                                                                                                                                                                                                                                                                                                                                                                                                                                                                                                                                                                                                                                                                                                                                                                                                                                                                                                                                                                                                                                                                                                                                                                                                                                                                                                                                                                                                                                                                                                                                                                                                                                                                                                                                                               |              |
| 10        | 103285     | STRUT, Front                                  |                                                                                                                                                                                                                                                                                                                                                                                                                                                                                                                                                                                                                                                                                                                                                                                                                                                                                                                                                                                                                                                                                                                                                                                                                                                                                                                                                                                                                                                                                                                                                                                                                                                                                                                                                                                                                                                                                                                                                                                                                                                                                                                                | 2            |
| 11        | 103287     | STRUT, Rear                                   |                                                                                                                                                                                                                                                                                                                                                                                                                                                                                                                                                                                                                                                                                                                                                                                                                                                                                                                                                                                                                                                                                                                                                                                                                                                                                                                                                                                                                                                                                                                                                                                                                                                                                                                                                                                                                                                                                                                                                                                                                                                                                                                                | 2            |
| 12        | 21038-S7-8 | BOLT, $5/8$ " - $18 \times 1-11/16$ " Hex. Hd |                                                                                                                                                                                                                                                                                                                                                                                                                                                                                                                                                                                                                                                                                                                                                                                                                                                                                                                                                                                                                                                                                                                                                                                                                                                                                                                                                                                                                                                                                                                                                                                                                                                                                                                                                                                                                                                                                                                                                                                                                                                                                                                                | 1 11 11      |
| 13        | 34811-S7-8 | LOCKWASHER, 5/8"                              | Rear Strut to Bracket                                                                                                                                                                                                                                                                                                                                                                                                                                                                                                                                                                                                                                                                                                                                                                                                                                                                                                                                                                                                                                                                                                                                                                                                                                                                                                                                                                                                                                                                                                                                                                                                                                                                                                                                                                                                                                                                                                                                                                                                                                                                                                          | 2            |
| 14        | 33850-S7-8 | NUT, 5/8" - 18 Hex.                           | The state of the s |              |
| 15        | 131009     | LOCATOR, Link Pin                             | • • • • • • • • • • • • • • • • • • • •                                                                                                                                                                                                                                                                                                                                                                                                                                                                                                                                                                                                                                                                                                                                                                                                                                                                                                                                                                                                                                                                                                                                                                                                                                                                                                                                                                                                                                                                                                                                                                                                                                                                                                                                                                                                                                                                                                                                                                                                                                                                                        | 1            |
| 16        | 21137-S7-8 | BOLT, $5/8" - 18 \times 3-1/2"$ Hex. Hd.      |                                                                                                                                                                                                                                                                                                                                                                                                                                                                                                                                                                                                                                                                                                                                                                                                                                                                                                                                                                                                                                                                                                                                                                                                                                                                                                                                                                                                                                                                                                                                                                                                                                                                                                                                                                                                                                                                                                                                                                                                                                                                                                                                |              |
| 17        | 131008     | SPACER, .65 I. D. x 1.50 O. D. x 1.04         | Lg. Front to Rear Strut                                                                                                                                                                                                                                                                                                                                                                                                                                                                                                                                                                                                                                                                                                                                                                                                                                                                                                                                                                                                                                                                                                                                                                                                                                                                                                                                                                                                                                                                                                                                                                                                                                                                                                                                                                                                                                                                                                                                                                                                                                                                                                        | 1            |
| 18        | 34811-S7-8 | LOCKWASHER, 5/8"                              | From to Rear Strut                                                                                                                                                                                                                                                                                                                                                                                                                                                                                                                                                                                                                                                                                                                                                                                                                                                                                                                                                                                                                                                                                                                                                                                                                                                                                                                                                                                                                                                                                                                                                                                                                                                                                                                                                                                                                                                                                                                                                                                                                                                                                                             | 1            |
| 19        | 33850-S7-8 | NUT, 5/8" - 18 Hex.                           | club.com                                                                                                                                                                                                                                                                                                                                                                                                                                                                                                                                                                                                                                                                                                                                                                                                                                                                                                                                                                                                                                                                                                                                                                                                                                                                                                                                                                                                                                                                                                                                                                                                                                                                                                                                                                                                                                                                                                                                                                                                                                                                                                                       |              |