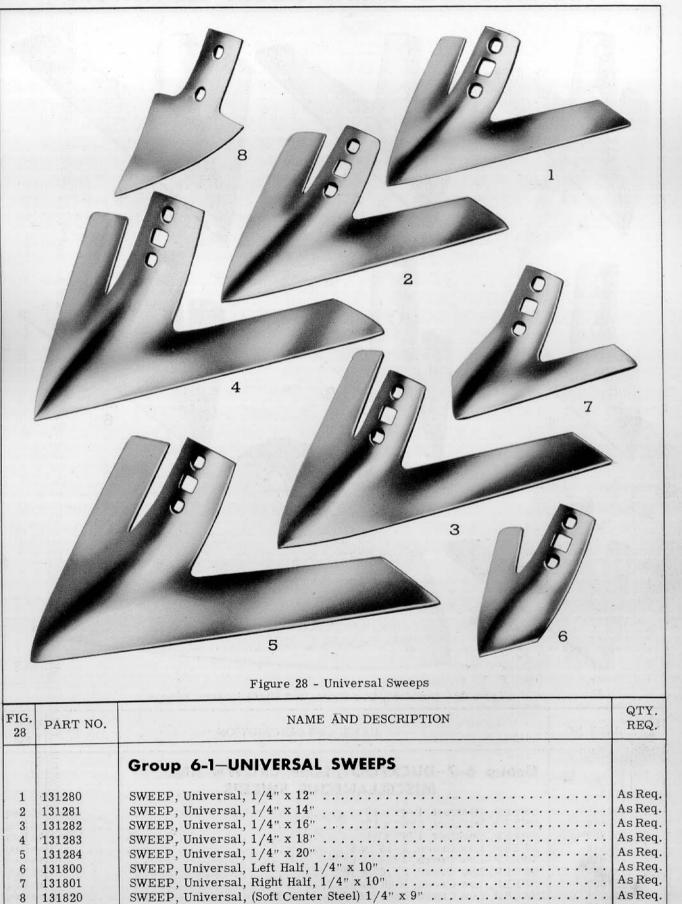

## Group 6—DEARBORN GROUND ENGAGING PARTS FOR RIGID AND SPRING SHANK CULTIVATORS

21

131821

SWEEP, Universal (Crucible Steel) 1/4" x 9" ......

As Req.