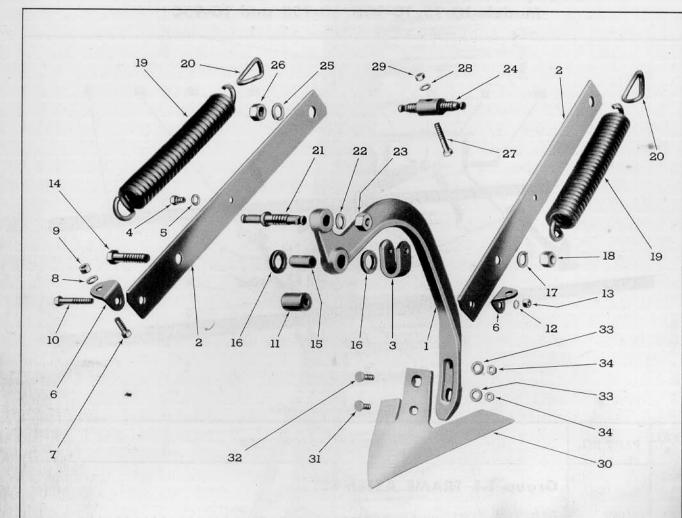

MODELS 10-95, 10-95A, 10-95B and 10-95C

| FIG. | PART NO.    | NAME AND DESCRIPTION                                              | QTY.<br>REQ. |
|------|-------------|-------------------------------------------------------------------|--------------|
|      |             | Group 1-2A-FRONT SHANK ASSEMBLY (Cont'd)                          |              |
| 14   | 21110-S7-8  | BOLT, 5/8" - 18 x 2-3/4" Hex. Hd.                                 | 5            |
| 15   | 103291      | SLEEVE, .64 I. D. x .875 O. D. x 1.62 Lg.                         | 5            |
| 16   | 103299      | WASHER, .90 I. D. x 1-5/8" O. D. x .25 Thk. Side Frames to Shank  | 10           |
| 17   | 34811-S7-8  | LOCKWASHER, 5/8"                                                  | 5            |
| 18   | 33850-S7-8  | NUT, 5/8" - 18 Hex.                                               | 5            |
| 19   | 103292      | SPRING, Shank                                                     | 10           |
| 20   | 103295      | EXTENSION, Spring                                                 | 10           |
| 21   | 103294      | ANCHOR, Spring, Front                                             | 5            |
| 22   | 34833-S7-8  | LOCKWASHER, 3/4")                                                 |              |
| 23   | 33852-S7-8  | LOCKWASHER, 3/4" NUT, 3/4" - 16 Hex. Front Spring Anchor to Shank |              |
| 24   | 103293      | ANCHOR, Spring, Rear                                              |              |
| 25   | 34833-S7-8  | I OCKWACHED 2 /4"                                                 |              |
| 26   | 33852-S7-8  | NUT, 3/4" - 16 Hex. Rear Spring Anchor to Side Frames             |              |
| 27   | 20547-S7-8  | BOLT, 7/16" - 20 x 2-1/2" Hex. Hd. )                              |              |
| 28   | 34808-S7-8  | LOCKWASHER, 7/16" Rear Spring Anchor to Rear Tool Bar.            | 5            |
| 29   | 33802-S7-8  | NUT, 7/16" - 20 Hex.                                              | 246 E        |
| 30   | 104170      | SWEEP, 12" Universal (Used on Model 10-95A)                       | 9            |
|      | 103305      | POINT, 2" Reversible (Used on Model 10-95)                        |              |
|      | 131671      | SWEEP, 1/4" x 10", Duckfoot (Used on Model 10-95B)                | 9            |
|      | 131672      | SWEEP, 1/4" x 12", Duckfoot (Used on Model 10-95C)                | 9            |
| 31   | 355642-S7-8 | BOLT, 7/16" - 20 x 1-1/2" Plow                                    | 9            |
| 32   | 355665-S7-8 | DOX # 7/10" 00 1 7/0" DI                                          | 9            |
| 33   | 131033      | WASHER, 7/16" - 20 x 1-7/8" Plow Sweep to Shank                   | 18           |
| 34   | 33802-S7-8  | NUT, 7/16" - 20 Hex.                                              | 18           |
|      |             | See GROUP 6 For Ground Engaging Parts                             |              |

MODELS 10-95, 10-95A, 10-95B and 10-95C

Figure 10 - Rear Shank Assembly

| FIG.<br>10 | PART NO.   | NAME AND DESCRIPTION                                                    | QTY<br>REQ |
|------------|------------|-------------------------------------------------------------------------|------------|
|            |            | Group 1-2B-REAR SHANK ASSEMBLY                                          |            |
|            |            | NOTE: Models 10-95, 95A, 95B and 95C all have identical Rear Shank      |            |
| d2         |            | Assemblies except for Ground Engaging Parts which are noted below:      |            |
| 1          | 103301     | SHANK, Rear                                                             | 4          |
| 2          | 103302     | FRAME, Side                                                             | 8          |
| 3          | 103298     | STOP, Shank                                                             | 4          |
| 4          | 20341-S7-8 | BOLT, 7/16" - 20 x 11/16" Hex. Hd. LOCKWASHER, 7/16"                    | 8          |
| 5          | 34808-S7-8 |                                                                         | 15.00      |
| 1600       | 103296     | BRACKET                                                                 | 16         |
| 7          | 20401-S7-8 | BOLT, 7/16" - 20 x 1-1/16" Hex. Hd.)                                    |            |
| 8          | 34808-S7-8 | LOCKWASHER, 7/16" Bracket to Tool Bar                                   | 16         |
| 9          | 33802-S7-8 | NUT, 7/16" - 20 Hex.                                                    |            |
| 10         | 300038     | BOLT, 7/16" - 20 x 2-7/8" Hex. Hd.                                      | EL.        |
|            | 103297     | SPACER, .461 I. D. x 1.24 O. D. x 1.62 Lg. Side Frame Brackets to       |            |
| 2000 N     | 34808-S7-8 | LOCKWASHER, 7/16" Side Frame                                            | 8          |
| 13         | 33802-S7-8 | NUT, 7/16" - 20 Hex.                                                    |            |
| 4          | 21110-S7-8 | BOLT, 5/8" - 18 x 2-3/4" Hex. Hd.                                       | 4          |
| 125        | 103291     | SLEEVE, .64 I. D. x .875 O. D. x 1.62 Lg.                               | 4          |
| 6          | 103299     | WASHER, .90 I. D. x 1-5/8" O. D. x .25 Thk. Side Frames to Shank        | 8          |
| .7         | 34811-S7-8 | LOCKWASHER, 5/8"                                                        | 4          |
| 8          | 33850-S7-8 | NUT, 5/8" - 18 Hex.                                                     | 4          |
|            | 103292     | SPRING, Shank                                                           | 8          |
| 2510 H     | 103303     | ANCHOR, Spring, Front                                                   | 4          |
| 388        | 34833-S7-8 | LOCKWASHER, 3/4" NUT, 3/4" - 16 Hex. Front Spring Anchor to Side Frames | 8          |
| 200        | 33852-S7-8 |                                                                         | 1.55       |
| 288        | 103294     | ANCHOR, Spring, Rear.                                                   | 4          |
| 89-1       | 34833-S7-8 | LOCKWASHER, 3/4" NUT, 3/4" - 16 Hex. Rear Spring Anchor to Shank        | 4          |
| 25         | 33852-S7-8 | NUT, 3/4" - 16 Hex. \ \ \ \ \ \ \ \ \ \ \ \ \ \ \ \ \ \ \               |            |

MODELS 10-95, 10-95A, 10-95B and 10-95C

| FIG.<br>10 | PART NO.                                                    | NAME AN                                                                                                                                                                                         | D DESCRIPTION       | QTY.<br>REQ. |
|------------|-------------------------------------------------------------|-------------------------------------------------------------------------------------------------------------------------------------------------------------------------------------------------|---------------------|--------------|
|            |                                                             | Group 1-2B-REAR SHAN                                                                                                                                                                            | K ASSEMBLY (Cont'd) |              |
| 26         | 104170                                                      | CWEED 10" VI                                                                                                                                                                                    |                     | 1000         |
| 20         | 103305                                                      | SWEEP, 12" Universal (Used on Model 10-95A)  POINT, 2" Reversible (Used on Model 10-95)  SWEEP, 1/4" x 10", Duckfoot (Used in Model 10-95B)  SWEEP, 1/4" x 12", Duckfoot (Used on Model 10-95C) |                     | 9            |
|            | 131671                                                      |                                                                                                                                                                                                 |                     | 1 35         |
|            | 131672                                                      |                                                                                                                                                                                                 |                     | 9            |
| 27         |                                                             |                                                                                                                                                                                                 |                     | 9            |
|            | 355642-S7-8                                                 |                                                                                                                                                                                                 |                     | 9            |
| 28         | 355665-S7-8                                                 | , , ,, ,, ,, ,, ,, ,, ,                                                                                                                                                                         | Sweep to Shank      | 9            |
| 29         | 131033                                                      | WASHER, 7/16" Plain                                                                                                                                                                             | sweep to bhank      | 18           |
| 30         | 33802-S7-8                                                  | NUT, 7/16" - 20 Hex.                                                                                                                                                                            |                     | 18           |
|            | See GROUP 6 For Ground Engaging Parts  www.ntractorclub.com |                                                                                                                                                                                                 |                     |              |